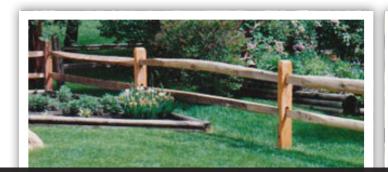

**Legacy Batton Board with Imperial Tops** 

Keystone

French Gothic Picket w/ French Gothic Post Caps

Legacy Solid Board w/ Lattice Top

**Mountain Split Rail** 

Established in 1978, we are a full service fence company stocking materials of wood, ornamental, chain link and vinyl.

We only use #1 grade of Western Red Cedar in our wood fences. Our other wood products include Mountain Split Rail and Post and Board.