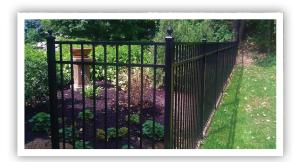

52.888.3316 - Fax

MN CONTRACTORS LICENSE #0005011 - We are insured and licensed to operate in the state of Minnesota.

## Natural Beauty of Wood Fence Design



**Alternating Board** 

Western Red Cedar has the natural preservative, Tannin, in every fiber.

Cedar can be left natural and will age to a rich silvery color. It takes clear oils, stains or paint equally well.



**Legacy Batton Board with Imperial Tops** 



Keystone



French Gothic Picket w/ French Gothic Post Caps



Legacy Solid Board w/ Lattice Top



**Mountain Split Rail** 

### Meeting a Specific Need with Design

#### Chain Link Fencing for Long Lasting Strength & Security



California Chain Link



**Industrial Chain Link** 



**Galvanized Chain Link** 



**Vinyl Coated Chain Link** 

#### Ornamental & Vinyl Link



Jerith #202 w/ Ball Caps



Jerith #101

#### 0

### Meeting a Specific Need with Design



**Picket Tops** 



**Post Tops** 



**Highland Trellis** 



**Broadmoor Trellis** 

Our goal has always been to build Quality Fences that provide our customers with the best value for their investment. We strive to provide a competitive price without sacrificing the quality of workmanship or material used.

Established in 1978, we are a full service fence company stocking materials of wood, ornamental, chain link and vinyl.

We only use #1 grade of Western Red Cedar in our wood fences. Our other wood products include Mountain Split Rail and Post and Board.

We carry the Jerith Ornamental Fence Line. Jerith uses a patented FencCoat Powder Coating system which is both long lasting and environment