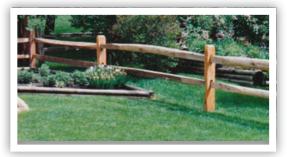

**Legacy Batton Board with Imperial Tops** 

Keystone

French Gothic Picket w/ French Gothic Post Caps

Legacy Solid Board w/ Lattice Top

**Mountain Split Rail** 

Established in 1978, we are a full service fence company stocking materials of wood, ornamental, chain link and vinyl.

We only use #1 grade of Western Red Cedar in our wood fences. Our other wood products include Mountain Split Rail and Post and Board.