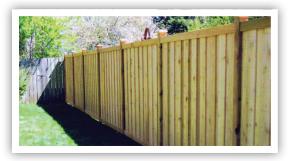

## Natural Beauty of Wood Fence Design

**Alternating Board** 

Western Red Cedar has the natural preservative, Tannin, in every fiber.

Cedar can be left natural and will age to a rich silvery color. It takes clear oils, stains or paint equally well.