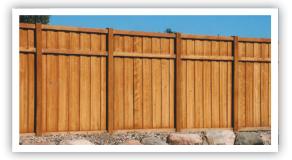

**Legacy Batton Board with Imperial Tops** 

Keystone

French Gothic Picket w/ French Gothic Post Caps

Legacy Solid Board w/ Lattice Top

**Mountain Split Rail** 