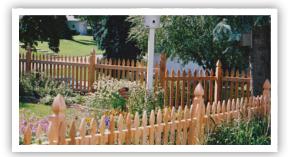

**Legacy Batton Board with Imperial Tops** 

Keystone

French Gothic Picket w/ French Gothic Post Caps

Legacy Solid Board w/ Lattice Top

**Mountain Split Rail** 