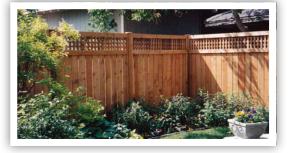

## Natural Beauty of Wood Fence Design

**Alternating Board** 

Western Red Cedar has the natural preservative, Tannin, in every fiber.

Cedar can be left natural and will age to a rich silvery color. It takes clear oils, stains or paint equally well.

Established in 1978, we are a full service fence company stocking materials of wood, ornamental, chain link and vinyl.

We only use #1 grade of Western Red Cedar in our wood fences. Our other wood products include Mountain Split Rail and Post and Board.