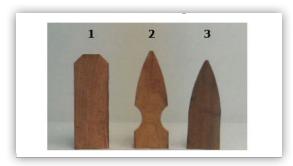

**Legacy Batton Board with Imperial Tops** 

Keystone

French Gothic Picket w/ French Gothic Post Caps

Legacy Solid Board w/ Lattice Top

**Mountain Split Rail** 