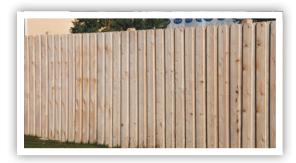

## Natural Beauty of Wood Fence Design

**Alternating Board** 

Western Red Cedar has the natural preservative, Tannin, in every fiber.

Cedar can be left natural and will age to a rich silvery color. It takes clear oils, stains or paint equally well.